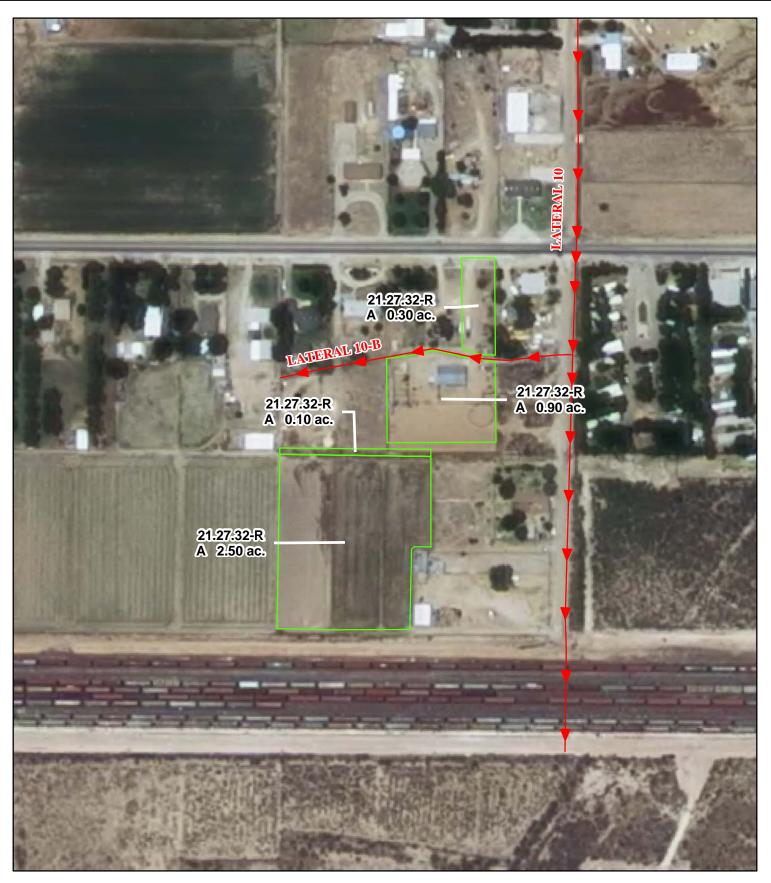

#### f. Location and Amount of Irrigated Acreage:

Section 32, Township 21S, Range 27E, N.M.P.M.

Pt. NE<sup>1</sup>/4

3.80 acres

Total: 3.80 acres

As shown on the attached revised Hydrographic Survey Map for Subfile No. 21.27.32-R, and the CID Section Hydrographic Survey Map Sheet No. 45 (1999-2011), included in Part F of this Appendix, representing the Court record as of the date of the filing of this Decree.